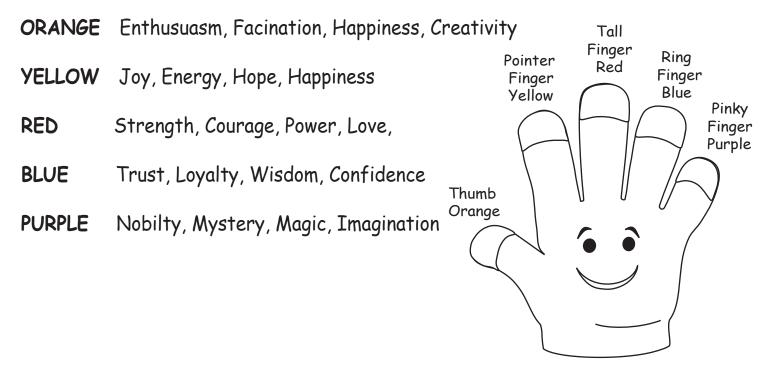

## The GluvIts" finger colors have special meaning:

Once the board and cards are colored, cut out The GluvIts™ cards along the dotted cut lines.

Visit the Express Kidz YouTube channel or express-kidz.com and watch "I See ABC".