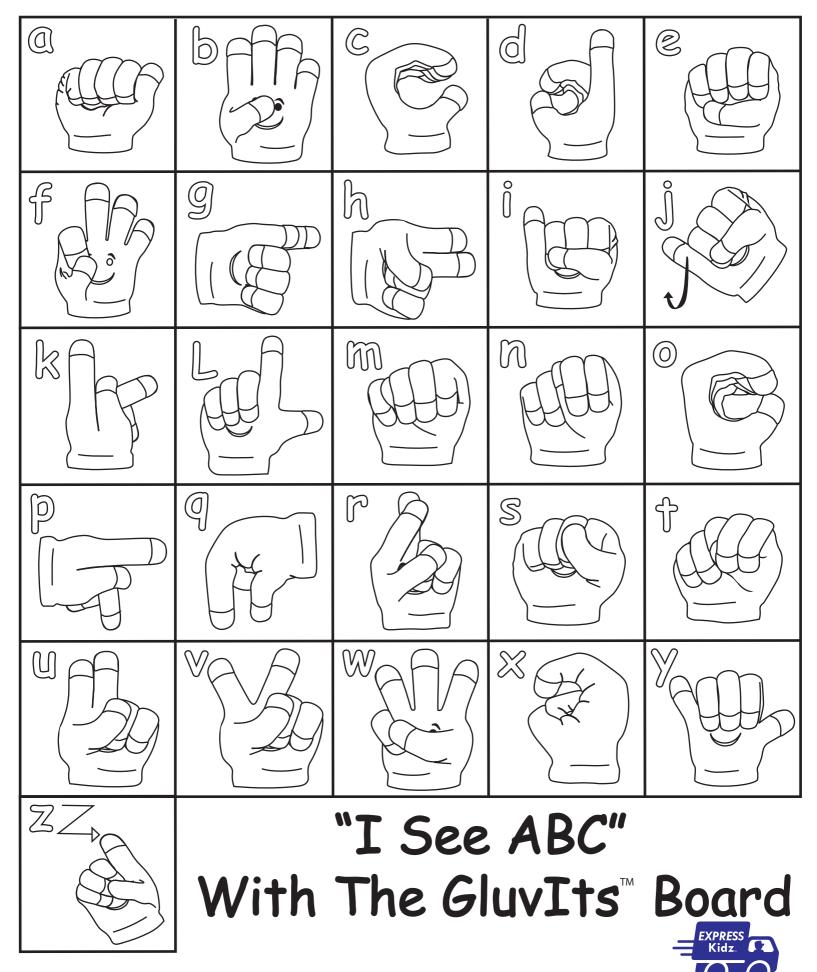

## "I See ABC" With The GluvIts™ Matching Game Instructions

Color the GluvIts<sup>™</sup>as they form alphabet letters on The GluvIts<sup>™</sup>Alphabet Board and The GluvvIts<sup>™</sup>Alphabet Cards.

Match The GluvIts" "I See ABC" alphabet cards to he letters onThe GluvIts" alphabet board as you sing along with Jester Jack, Cokey and Chuck.

Published and Distributed by Express Kidz, LLC  $\odot$  J E Shepherd, C B David, B H Stickle 1990-2020. All rights reserved.