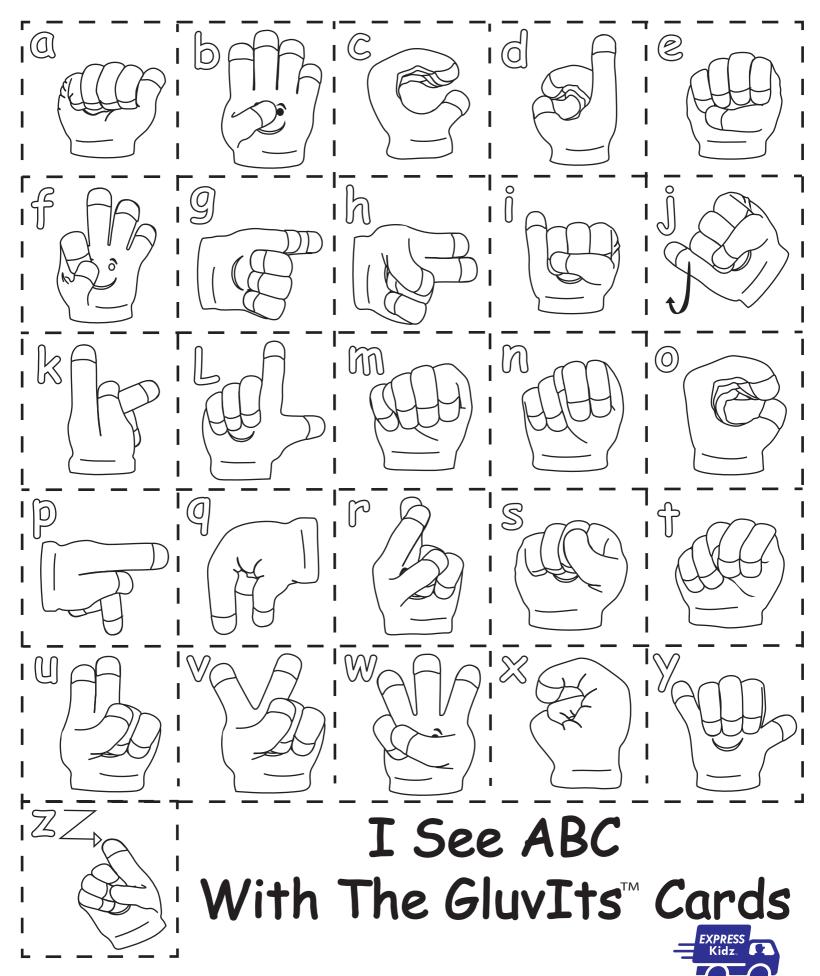

## "I See ABC" With The GluvIts™ Matching Game Instructions

Color the GluvIts<sup>™</sup>as they form alphabet letters on The GluvIts<sup>™</sup>Alphabet Board and The GluvvIts<sup>™</sup>Alphabet Cards.

Match The GluvIts" "I See ABC" alphabet cards to he letters onThe GluvIts" alphabet board as you sing along with Jester Jack, Cokey and Chuck.

Published and Distributed by Express Kidz, LLC  $\odot$  J E Shepherd, C B David, B H Stickle 1990-2020. All rights reserved.